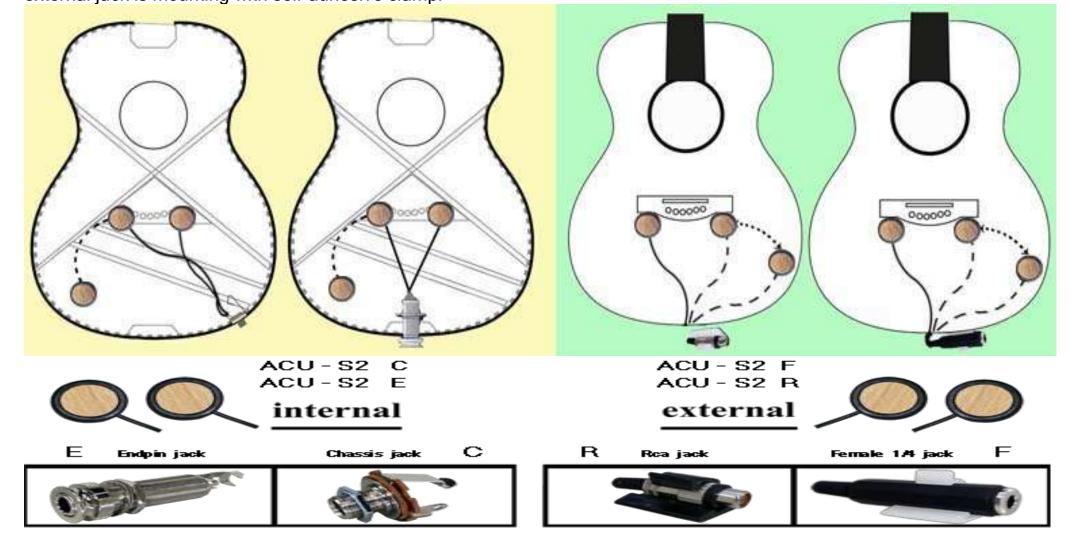

## ACU - S2

## **FEATURES - INSTRUCTION**

The Double acoustic sensor is a piezo transducer that is designed for internal position or external mount in acoustic guitars and other instruments. Mandolino Bouzouki, Saz, Oud, Cello and more. You can install the sensors to any place along the organ's body according to your personal preference of sound, volume and hue. This is done by adhesive the one sensor on the instrument bridge and the other to any place of your choice along the musical instrument's body.

The installation of the sensor is an easy process using the special adhesive tape which is already attached to the back of the device. Comes with an endpin jack (or chassis jack) for internal positioning and ¼ jack (or rca) for external mounting. The external jack is mounting with self-adhesive clamp.