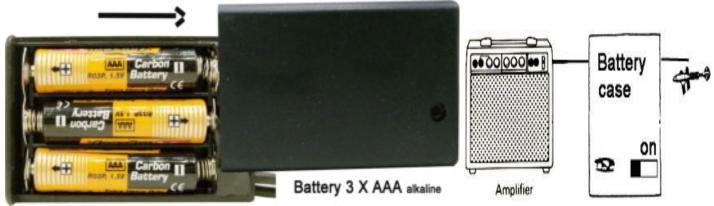

Τροφοδοτείται με τρείς μπαταρίες ΑΑΑ και έχει διακόπτη παροχής τάσης. \*\*\* Powered by three AAA batteries and has a power supply switch.

**STA** – **91** Condenser Lapel microphone (cardioid polar) (15Hz – 18KHz) directional and has a filter restriction feedbacks. The microphone element provides full, clear sound. Its frequency response is tailored to body-worn applications. Excellent for use with wireless body-pack transmitter.

Include battery pack POW-45.

\*\* Connect to an amplifier or any console.

Συνοδεύεται με τροφοδοτικό POW 45. Συνδέεται σε ενισχυτή και κονσόλα.